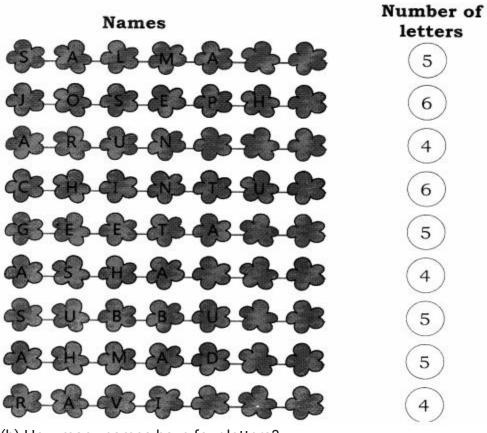

#### Question 3.

These children are friends.

(a) Count the number of letters in each name-word. Answer.

(b) How many names have four letters? Answer.

Three

(c) How many names have five letters? Answer.

Four

(d) How many names have six letters? Answer. Two

(e) How many times comes **"S"** in all the names taken together? Answer.

4

(f) How many times "A" comes in all the names taken together? Answer.

9