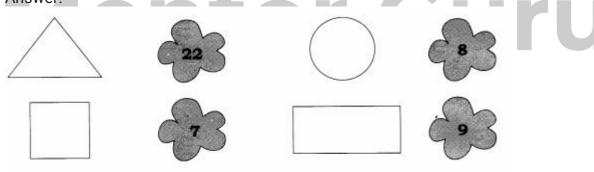

### Answer.

Question 2.
Name the shapes
(a) that occurs the most
Answer.
Triangle

(b) That occurs the least Answer. Square