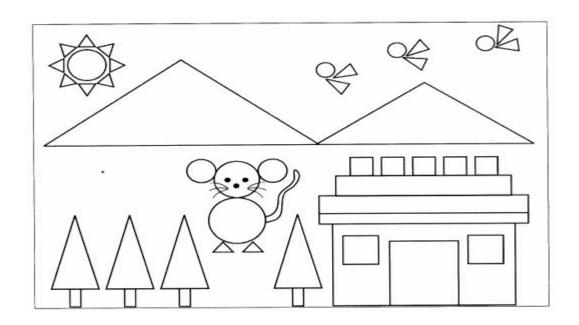

#### Question 1.

Count the shapes in the above picture.

### Answer.

Question 2.
Name the shapes
(a) that occurs the most
Answer.
Triangle

(b) That occurs the least Answer. Square